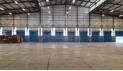

## A PREMIUM GRADE WAREHOUSE TO LET IN WESTVILLE

Kopp Commercial is pleased to offer you this A premium grade warehouse space to let in Westville.

- Total GLA 7668SQM
- Warehouse 7228SQM
- Office 440SQM
- Yard 3524SQM

### Property features:

A premium grade facility. 200Amps power which can be upgraded to 1000Amps. Warehouse height of 15 meters to eaves. Secure facility with perimeter fencing and guard house. Floor bearing capacity - Warehouse 10T & Yard 8T. Free flowing operational areas for trucks. 17.5mm D/D with pumps & tanks (814k litres). Compliant facility in terms of regulations and facility can cater for racking if required.