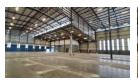

## A PREMIUM GRADE WAREHOUSE TO LET IN WESTVILLE

Kopp Commercial is pleased to offer you this A premium grade warehouse space to let in Westville.

- Total GLA 7668SQM
- Warehouse 7228SQM
- Office 440SQM
- Yard 3524SQM

### Property features:

A premium grade facility. 200Amps power which can be upgraded to 1000Amps. Warehouse height of 15 meters to eaves. Secure facility with perimeter fencing and guard house. Floor bearing capacity - Warehouse 10T & Yard 8T. Free flowing operational areas for trucks. 17.5mm D/D with pumps & tanks (814k litres). Compliant facility in terms of regulations and facility can cater for racking if required.