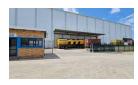

## A PREMIUM GRADE WAREHOUSE TO LET IN WESTVILLE

Kopp Commercial is pleased to offer you this A premium grade warehouse space to let in Westville.

- Total GLA 7668SQM
- Warehouse 7228SQM
- Office 440SQM
- Yard 3524SQM

### Property features:

A premium grade facility. 200Amps power which can be upgraded to 1000Amps. Warehouse height of 15 meters to eaves. Secure facility with perimeter fencing and guard house. Floor bearing capacity - Warehouse 10T & Yard 8T. Free flowing operational areas for trucks. 17.5mm D/D with pumps & tanks (814k litres). Compliant facility in terms of regulations and facility can cater for racking if required.