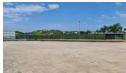

## A PREMIUM GRADE WAREHOUSE TO LET IN WESTVILLE

Kopp Commercial is pleased to offer you this A premium grade warehouse space to let in Westville.

- Total GLA 7668SQM
- Warehouse 7228SQM
- Office 440SQM
- Yard 3524SQM

### Property features:

A premium grade facility. 200Amps power which can be upgraded to 1000Amps. Warehouse height of 15 meters to eaves. Secure facility with perimeter fencing and guard house. Floor bearing capacity - Warehouse 10T & Yard 8T. Free flowing operational areas for trucks. 17.5mm D/D with pumps & tanks (814k litres). Compliant facility in terms of regulations and facility can cater for racking if required.