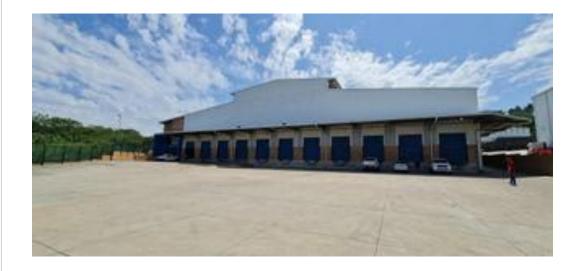

## A PREMIUM GRADE WAREHOUSE TO LET IN WESTVILLE

Kopp Commercial is pleased to offer you this A premium grade warehouse space to let in Westville.

- Total GLA 7668SQM
- Warehouse 7228SQM
- Office 440SQM
- Yard 3524SQM

### Property features:

A premium grade facility. 200Amps power which can be upgraded to 1000Amps. Warehouse height of 15 meters to eaves. Secure facility with perimeter fencing and guard house. Floor bearing capacity - Warehouse 10T & Yard 8T. Free flowing operational areas for trucks. 17.5mm D/D with pumps & tanks (814k litres). Compliant facility in terms of regulations and facility can cater for racking if required.