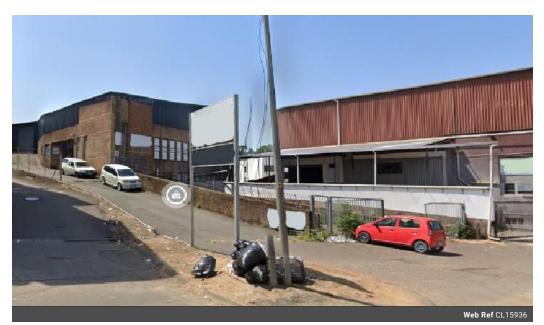

## 680m2 Industrial Property To Let in Mayville

Kopp commercial is pleased to offer the following industrial property to let in Mayville. - GLA 680m2

- Basement Level
- 3 Phase Power

NO PANELBEATERS, MECHANICAL WORKSHOPS OR VEHICLE MAINTENANCE OR REPAIRS ALLOWED

## Features

**Zoning** Industrial

Interior Power 3 Phase

Sizes Floor Size Land Size

680m<sup>2</sup> 1,217m<sup>2</sup>