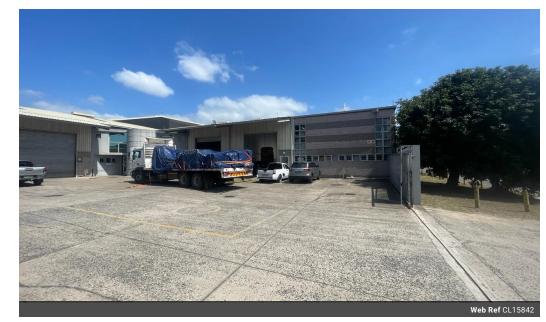

## 618m2 Industrial Property to Let in Springfield Park

Kopp Commercial is pleased to offer you this 618m2 Warehouse to let in Springfield. - GLA 618m2 - 1 Parking Bay

- 1 Loading Bay in front of the roller shutter door
- Double Volume Height
- Roller Shutter Door
- Set in a Secure Business Park
- 3 Phase Power
- Available 1 May 2025

## Features

Zoning Industrial

Exterior Sizes Interior 618m<sup>2</sup> Power 3 Phase Yes Yes Floor Size Security