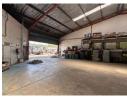

## 618m2 Industrial Property to Let in Springfield Park

Kopp Commercial is pleased to offer you this 618m2 Warehouse to let in Springfield. - GLA 618m2 - 1 Parking Bay

- 1 Loading Bay in front of the roller shutter door
- Double Volume Height
- Roller Shutter Door
- Set in a Secure Business Park
- 3 Phase Power
- Available 1 May 2025

## Features

Zoning Industrial

Exterior Sizes Interior 618m<sup>2</sup> Power 3 Phase Yes Yes Floor Size Security