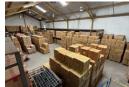

## 500m2 Warehouse To Let in Springfield

Kopp Commercial is pleased to offer the following industrial unit to let in the heart of Springfield Park.
- GLA 500m2
- Standalone Building consisting of 2 units
- Whole property has approx 280m2 office space

## Features

Zoning Industrial

Interior Exterior Sizes Power 3 Phase Yes Floor Size 500m<sup>2</sup> Yes Security Land Size 1.032m<sup>2</sup>