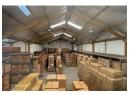

## 500m2 Warehouse To Let in Springfield

Kopp Commercial is pleased to offer the following industrial unit to let in the heart of Springfield Park.
- GLA 500m2
- Standalone Building consisting of 2 units
- Whole property has approx 280m2 office space

## Features

Zoning Industrial

Interior Exterior Sizes Power 3 Phase Yes Floor Size 500m<sup>2</sup> Yes Security Land Size 1.032m<sup>2</sup>