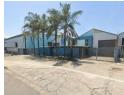

## 500m2 Warehouse To Let in Springfield

Kopp Commercial is pleased to offer the following industrial unit to let in the heart of Springfield Park.
- GLA 500m2
- Standalone Building consisting of 2 units
- Whole property has approx 280m2 office space

- The unit allows easy access to the R102 and the N2.
- Unit has very good internal height

## Features

Zoning Industrial

Interior Exterior Sizes Power 3 Phase Yes Floor Size 500m<sup>2</sup> Yes Security Land Size 1.032m<sup>2</sup>