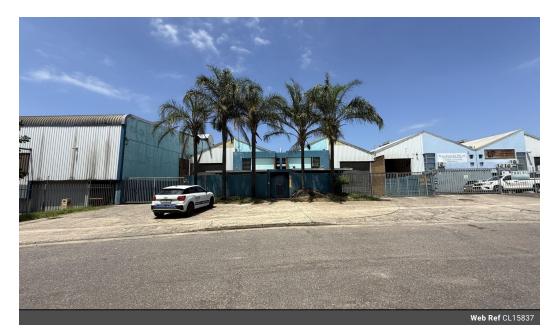

## 500m2 Warehouse To Let in Springfield

Kopp Commercial is pleased to offer the following industrial unit to let in the heart of Springfield Park.
- GLA 500m2
- Standalone Building consisting of 2 units
- Whole property has approx 280m2 office space

- The unit allows easy access to the R102 and the N2.
- Unit has very good internal height

## Features

Zoning Industrial

Interior Exterior Sizes Power 3 Phase Yes Floor Size 500m<sup>2</sup> Yes Security Land Size 1.032m<sup>2</sup>