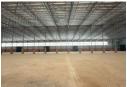

## 10 600m2 Warehouse To Let in Springfield Park

Kopp Commercial is pleased to offer this new development to let in Springfield Park. - GLA 10 600m2 - 3 Phase Power

- 12 Height to Apex
- 10m Height to Eaves - 4 Heavy Duty Dock Levellers
- 14 Large Roller Shutter Doors 7 Fire Escape Doors

## Features

Zoning Industrial

Interior Exterior Sizes Power 3 Phase Floor Size 10.600m<sup>2</sup> Yes Yes Security 153,397m<sup>2</sup> Land Size **Building Height** 12m

Extras

Ptn 9 of Farm 11231