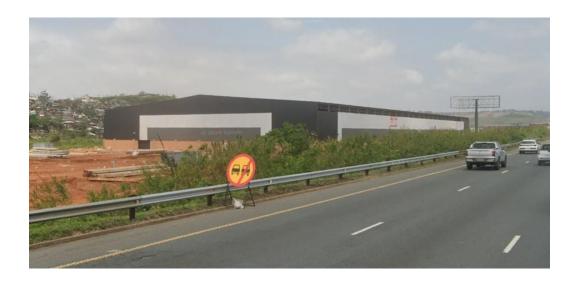

## 10 600m2 Warehouse To Let in Springfield Park

Kopp Commercial is pleased to offer this new development to let in Springfield Park. - GLA 10 600m2 - 3 Phase Power

- 12 Height to Apex
- 10m Height to Eaves - 4 Heavy Duty Dock Levellers
- 14 Large Roller Shutter Doors 7 Fire Escape Doors

## Features

Zoning Industrial

Interior Exterior Sizes Power 3 Phase Floor Size 10.600m<sup>2</sup> Yes Yes Security 153,397m<sup>2</sup> Land Size **Building Height** 12m

Extras

Ptn 9 of Farm 11231