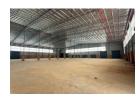

## 10 600m2 Warehouse To Let in Springfield Park

Kopp Commercial is pleased to offer this new development to let in Springfield Park. - GLA 10 600m2 - 3 Phase Power

- 12 Height to Apex
- 10m Height to Eaves - 4 Heavy Duty Dock Levellers
- 14 Large Roller Shutter Doors 7 Fire Escape Doors

## Features

Zoning Industrial

Interior Exterior Sizes Power 3 Phase Floor Size 10.600m<sup>2</sup> Yes Yes Security 153,397m<sup>2</sup> Land Size **Building Height** 12m

Extras

Ptn 9 of Farm 11231