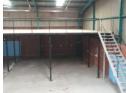

## 3400m2 Industrial Property To Let in Springfield

Kopp Commercial is pleased to offer this industrial property to let in Springfield.
- GLA approximately 3400m2
- Height - 6.5m to 7m2
- Open parking bays

- 1 Large Warehouse -1 Small Warehouse

Available immediately.

For more information or to view please contact Lee-Ann Albers. Your area specialist in the northern suburbs.

Looking for Space in and around the Springfield area, contact Kopp Commercial today and let us find your ideal Premises for your industrial business requirements. Alternatively should you have premises to let or for sale, contact Kopp Commercial to assist you in finding a suitable TENANT/PURCHASER.