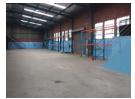

## 3400m2 Industrial Property To Let in Springfield

Kopp Commercial is pleased to offer this industrial property to let in Springfield.
- GLA approximately 3400m2
- Height - 6.5m to 7m2
- Open parking bays

- 1 Large Warehouse -1 Small Warehouse

Available immediately.

For more information or to view please contact Lee-Ann Albers. Your area specialist in the northern suburbs.

Looking for Space in and around the Springfield area, contact Kopp Commercial today and let us find your ideal Premises for your industrial business requirements. Alternatively should you have premises to let or for sale, contact Kopp Commercial to assist you in finding a suitable TENANT/PURCHASER.