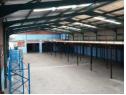

## 3400m2 Industrial Property To Let in Springfield

Kopp Commercial is pleased to offer this industrial property to let in Springfield.
- GLA approximately 3400m2
- Height - 6.5m to 7m2
- Open parking bays

- 1 Large Warehouse -1 Small Warehouse

Available immediately.

For more information or to view please contact Lee-Ann Albers. Your area specialist in the northern suburbs.

Looking for Space in and around the Springfield area, contact Kopp Commercial today and let us find your ideal Premises for your industrial business requirements. Alternatively should you have premises to let or for sale, contact Kopp Commercial to assist you in finding a suitable TENANT/PURCHASER.