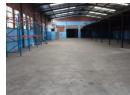

## 3400m2 Industrial Property To Let in Springfield

Kopp Commercial is pleased to offer this industrial property to let in Springfield.
- GLA approximately 3400m2
- Height - 6.5m to 7m2
- Open parking bays

- 1 Large Warehouse -1 Small Warehouse

Available immediately.

For more information or to view please contact Lee-Ann Albers. Your area specialist in the northern suburbs.

Looking for Space in and around the Springfield area, contact Kopp Commercial today and let us find your ideal Premises for your industrial business requirements. Alternatively should you have premises to let or for sale, contact Kopp Commercial to assist you in finding a suitable TENANT/PURCHASER.