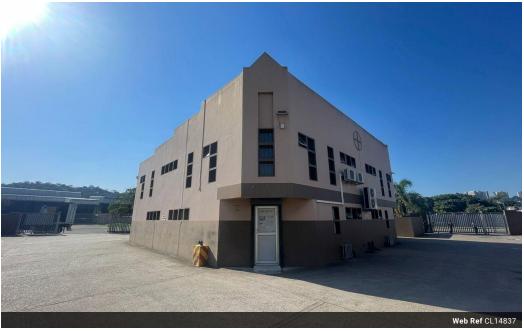

## 185m2 Industrial Unit To Let in Springfield

Kopp commercial is pleased to offer the following unit to let in Springfield. - GLA 185m2 - 2 Parking Bays - 1 Loading Bay in front of the roller shutter door - 3 Phase power, 100 amps - 4 power structure

## **Features**

| Zoning Industrial |     |                   |     |                              |                   |
|-------------------|-----|-------------------|-----|------------------------------|-------------------|
| Interior          |     | Exterior          |     | Sizes                        |                   |
| Power 3 Phase     | Yes | Security          | Yes | Floor Size                   | 185m <sup>2</sup> |
| Power Amps        | 100 | Open Parking Bays | 2   | Land Size<br>Building Height | 2,781m²<br>5m     |