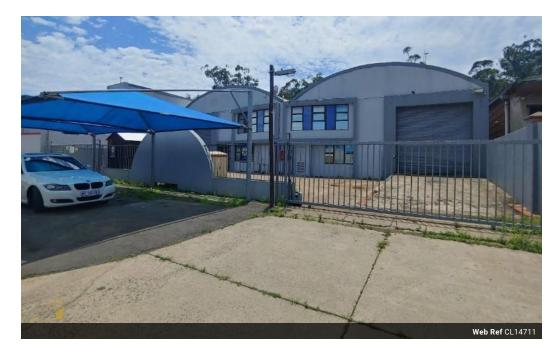

## 955m2 Warehouse To Let in Springfield

Kopp Commercial is pleased to offer this industrial unit to let in Springfield. - GLA 955m2 - Erf Size 1090m2

- 3 Roller Shutter Doors 3 Phase Power, 200 amps

Available immediately.

## Features

Zoning Industrial

| Interior         |     | Exterior |     | Sizes           |         |
|------------------|-----|----------|-----|-----------------|---------|
| Air Conditioning | Yes | Security | Yes | Floor Size      | 955m²   |
| Power 3 Phase    | Yes |          |     | Land Size       | 1,090m² |
| Power Amps       | 200 |          |     | Building Height | 4m      |