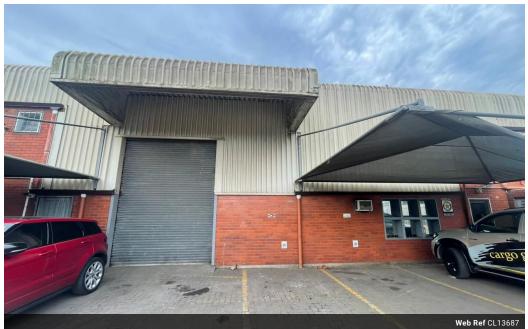

## 250m2 Industrial Property To Let in Springfield Park

Kopp Commercial is pleased to offer this industrial unit ideal for light manufacturing to let in Springfield Park. - GLA 250m2 - 2 Open parking bays - 6m Height to Apex

- 5m Height to Eaves
- 1 Roller Shutter door
- 3 Phase Power
- Automated gate access
- Good road exposure for signage
  Centrally located on a public transport route

Yes

- Available immediately - No mechanics or panelbeaters