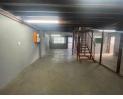

## 250m2 Industrial Property To Let in Springfield Park

Kopp Commercial is pleased to offer this industrial unit ideal for light manufacturing to let in Springfield Park. - GLA 250m2 - 2 Open parking bays - 6m Height to Apex

- 5m Height to Eaves
- 1 Roller Shutter door
- 3 Phase Power
- Automated gate access
- Good road exposure for signage
  Centrally located on a public transport route

Yes

- Available immediately - No mechanics or panelbeaters