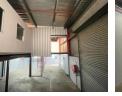

## 250m2 Industrial Property To Let in Springfield Park

Kopp Commercial is pleased to offer this industrial unit ideal for light manufacturing to let in Springfield Park. - GLA 250m2 - 2 Open parking bays - 6m Height to Apex

- 5m Height to Eaves
- 1 Roller Shutter door
- 3 Phase Power
- Automated gate access
- Good road exposure for signage
  Centrally located on a public transport route

Yes

- Available immediately - No mechanics or panelbeaters