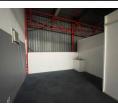

## 250m2 Industrial Property To Let in Springfield Park

Kopp Commercial is pleased to offer this industrial unit ideal for light manufacturing to let in Springfield Park. - GLA 250m2 - 2 Open parking bays - 6m Height to Apex

- 5m Height to Eaves
- 1 Roller Shutter door
- 3 Phase Power
- Automated gate access
- Good road exposure for signage
  Centrally located on a public transport route

Yes

- Available immediately - No mechanics or panelbeaters