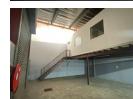

## 250m2 Industrial Property To Let in Springfield Park

Kopp Commercial is pleased to offer this industrial unit ideal for light manufacturing to let in Springfield Park. - GLA 250m2 - 2 Open parking bays - 6m Height to Apex

- 5m Height to Eaves
- 1 Roller Shutter door
- 3 Phase Power
- Automated gate access
- Good road exposure for signage
  Centrally located on a public transport route

Yes

- Available immediately - No mechanics or panelbeaters