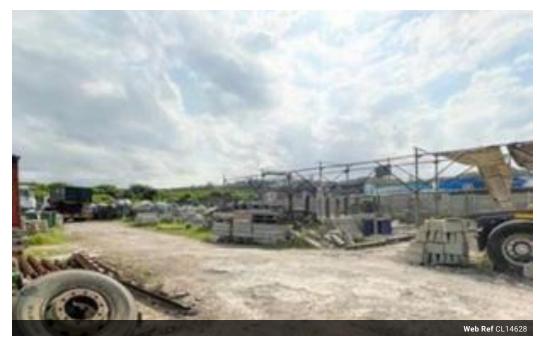

## VACANT LAND TO LET IN SPRINGFIELD

Kopp commercial is pleased to offer this this serviced vacant land to let in Springfield, level and N2 visibility. Situated in a cul-dasac

Zoned general industrial. Fenced throughout.

-3 phase power -office space- 150 sqm Total GLA- 2400 Also for rental at R85 000 pm exl vat .

For more information or to view please contact Michelle.

Looking for Space in and around the Springfield area, contact Kopp Commercial today and let us find your ideal Premises for your industrial requirements. Alternatively should you have premises to let or for sale, contact Kopp Commercial to assist you in finding