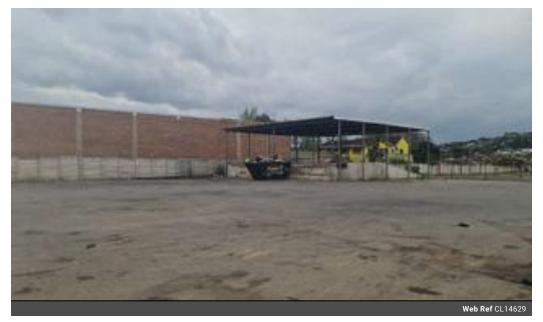

## INDUSTRIAL YARD TO LET IN SPRINGFIELD PARK

Kopp Commercial is pleased to offer you this 20000 square meter Land TO Let in Springfield Park.

Rental :R 600 000.00 EX VAT

AVAILABLE IMMEDIATELY.

600 square meter Offices secured by fencing with ablution.

Perfect for large distribution companies.

Well suited for a large trucking operation with the convenience of it being in the heart of truck city and with all the highways in close to prevent risk of accident damage and any other when vehicles are arriving and departing.

## **Features**

Zoning Industrial

Sizes

Floor Size

20,000m<sup>2</sup>