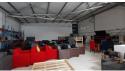

## Industrial Property "To Let"

Kopp Commercial is pleased to offer you this Industrial Property situated in South Beach.

- Rental R210 420.00 per month excluding VAT
- Total GLA is 2 338 square meters
- Warehouse on ground floor is 1 039 square meters
- Offices on ground floor is 266 square meters
- Offices on the first floor are 1 033 square meters
- 8 meter high brick warehouse
- Solid dividing wall with inter-leading access
  On the west wing there is a mezzanine deck of 288 square meters
- On the east wing you will find offices, storage compartments, bathrooms and kitchen