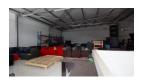

## Industrial Property "To Let"

Kopp Commercial is pleased to offer you this Industrial Property situated in South Beach.

- Rental R210 420.00 per month excluding VAT
- Total GLA is 2 338 square meters
- Warehouse on ground floor is 1 039 square meters
- Offices on ground floor is 266 square meters
- Offices on the first floor are 1 033 square meters
- 8 meter high brick warehouse
- Solid dividing wall with inter-leading access
  On the west wing there is a mezzanine deck of 288 square meters
- On the east wing you will find offices, storage compartments, bathrooms and kitchen