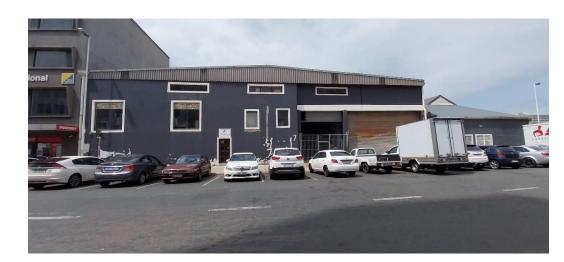

## Industrial Property "To Let"

Kopp Commercial is pleased to offer you this Industrial Property situated in South Beach.

- Rental R210 420.00 per month excluding VAT
- Total GLA is 2 338 square meters
- Warehouse on ground floor is 1 039 square meters
- Offices on ground floor is 266 square meters
- Offices on the first floor are 1 033 square meters
- 8 meter high brick warehouse
- Solid dividing wall with inter-leading access
  On the west wing there is a mezzanine deck of 288 square meters
- On the east wing you will find offices, storage compartments, bathrooms and kitchen