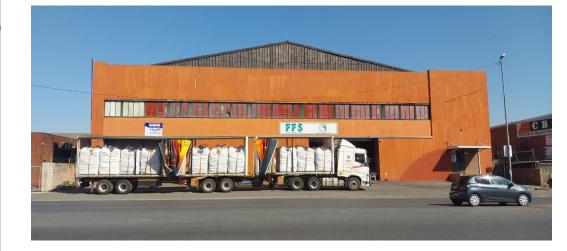

## Warehouse "To Let"

Kopp Commercial is pleased to offer you this Warehouse situated in Rossburgh.

Rental R450 000.00 excluding VAT Total GLA 9 000 square meters Offices and ablutions Heavy duty lift Back yard for parking (can be adapted for truck turning) Truck access for horse and trailers Fair height for pallet stacking Ideal for warehousing and distribution or car storage Power 450 Amps

For more information or to view, please contact Themba,

450

Looking for Space in and around Rossburgh, contact Kopp Commercial today and let us find your ideal Premises for your OFFICE Business requirements. Alternatively should you have premises to let or for sale, contact Kopp Commercial to assist you in finding

### Features

Zoning Industrial

Interior Power Amps **Sizes** Floor Size

9,000m<sup>2</sup>