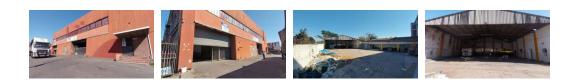

## Warehouse "To Let"

Kopp Commercial is pleased to offer you this Warehouse situated in Rossburgh.

Rental R450 000.00 excluding VAT Total GLA 9 000 square meters Offices and ablutions Heavy duty lift Back yard for parking (can be adapted for truck turning) Truck access for horse and trailers Fair height for pallet stacking Ideal for warehousing and distribution or car storage Power 450 Amps

For more information or to view, please contact Themba,

450

Looking for Space in and around Rossburgh, contact Kopp Commercial today and let us find your ideal Premises for your OFFICE Business requirements. Alternatively should you have premises to let or for sale, contact Kopp Commercial to assist you in finding

### Features

Zoning Industrial

Interior Power Amps **Sizes** Floor Size

9,000m<sup>2</sup>