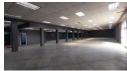

## Showroom available "To Let"

Kopp Commercial is pleased to offer you this showroom to let situated in Rossburgh.

- Upstairs is 241sqm Downstairs is 1181sqm
- Total GLA of 1422sqm
- Rate is R80/sqm
- Rental is R113 760.00 per month excluding VAT

## Features

Zoning Industrial

Sizes

Floor Size 1,422m<sup>2</sup>