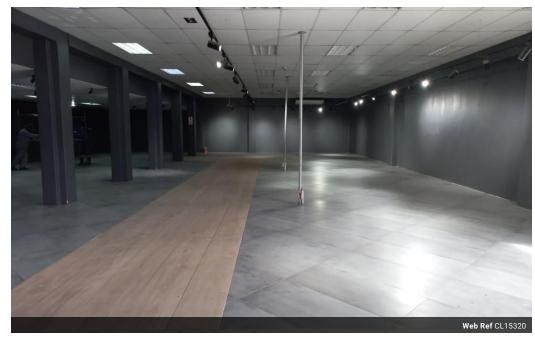

## Showroom available "To Let"

Kopp Commercial is pleased to offer you this showroom to let situated in Rossburgh.

- Upstairs is 241sqm Downstairs is 1181sqm
- Total GLA of 1422sqm
- Rate is R80/sqm
- Rental is R113 760.00 per month excluding VAT

## Features

Zoning Industrial

Sizes

Floor Size 1,422m<sup>2</sup>