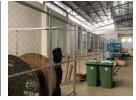

## Industrial Property To Let in Riverhorse Valley

Kopp Commercial is pleased to offer you this Industrial Warehouse space to let in Riverhorse Valley. - GLA 1671m2 - Airconditioned Offices

- Height: 8m to Eaves
- Large Roller Shutter Door
- Superlink Access
- -24-Hour Security: Secure, access-controlled Immediate access to the N2 and key logistics routes Rental excludes Vat and other costings

## Features

Zoning Industrial

Interior Exterior Sizes Air Conditioning Floor Size 1.671m<sup>2</sup> Yes Yes Security Power 3 Phase Land Size 27.867m<sup>2</sup> Yes **Building Height** 8m