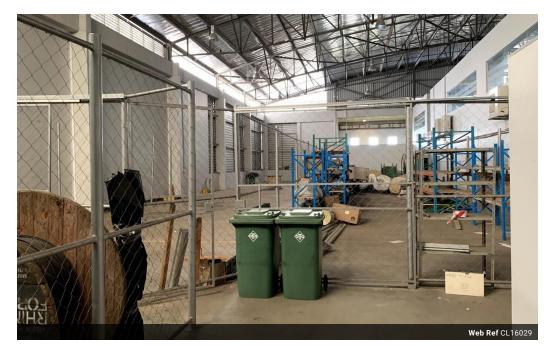

## Industrial Property To Let in Riverhorse Valley

Kopp Commercial is pleased to offer you this Industrial Warehouse space to let in Riverhorse Valley. - GLA 1671m2 - Airconditioned Offices

- Height: 8m to Eaves
- Large Roller Shutter Door
- Superlink Access
- -24-Hour Security: Secure, access-controlled Immediate access to the N2 and key logistics routes Rental excludes Vat and other costings

## Features

Zoning Industrial

Interior Exterior Sizes Air Conditioning Floor Size 1.671m<sup>2</sup> Yes Yes Security Power 3 Phase Land Size 27.867m<sup>2</sup> Yes **Building Height** 8m