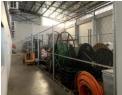

## Industrial Property To Let in Riverhorse Valley

Kopp Commercial is pleased to offer you this Industrial Warehouse space to let in Riverhorse Valley. - GLA 1671m2 - Airconditioned Offices

- Height: 8m to Eaves
- Large Roller Shutter Door
- Superlink Access
- -24-Hour Security: Secure, access-controlled Immediate access to the N2 and key logistics routes Rental excludes Vat and other costings

## Features

Zoning Industrial

Interior Exterior Sizes Air Conditioning Floor Size 1.671m<sup>2</sup> Yes Yes Security Power 3 Phase Land Size 27.867m<sup>2</sup> Yes **Building Height** 8m