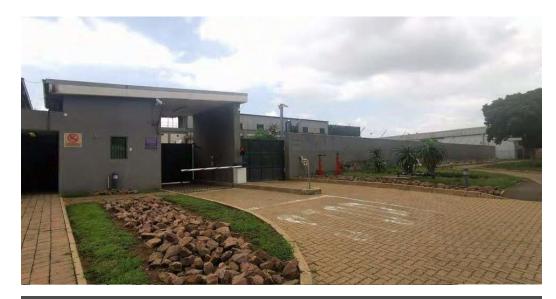

## 945.42m2 Industrial Property To Let in Riverhorse

Kopp Commercial is pleased to offer the following industrial property for rent in Riverhorse Valley. -  $GLA\ 945.42m2$ 

- 2 Open Open Parking bays at R390/bay included in the total rental Property consists of only 3 units
- 3 Phase Power, 1600 amps (for the entire property)
- First class air-conditioning systems throughout
- Available immediately

Riverhorse valley is known as the centre of town considering all the blue-chip courier companies that populate the precinct. Access to the N2 is less than 500m away from the property and access to the P577 (alternative outer ring road) is less than 5km from the property. Access to the N3 towards Pietermaritzburg is a five to ten minute drive. All verges in the entire Riverhorse Precinct are