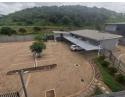

## 945.42m2 Industrial Property To Let in Riverhorse

Kopp Commercial is pleased to offer the following industrial property for rent in Riverhorse Valley. -  $GLA\ 945.42m2$ 

- 2 Open Open Parking bays at R390/bay included in the total rental Property consists of only 3 units
- 3 Phase Power, 1600 amps (for the entire property)
- First class air-conditioning systems throughout
- Available immediately