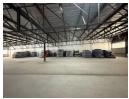

## 875m2 Industrial Property To Let in Riverhorse

Kopp commercial is pleased to offer the following industrial property to let in Riverhorse Valley - GLA 875m2 - First Floor Unit

- Ramp Access
- 3 Phase Power, 100 amps
- Superlink can access but offload next to unit along side
- Parking 3 bays including receiving/loading
- Security included in the rental
- Minimum 3 year lease only

## Features

**Zoning** Industrial

Sizes Interior Exterior Power 3 Phase Floor Size 875m<sup>2</sup> Yes Yes Security Open Parking Bays 100 Power Amps 3