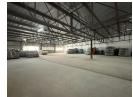

## 875m2 Industrial Property To Let in Riverhorse

Kopp commercial is pleased to offer the following industrial property to let in Riverhorse Valley - GLA 875m2 - First Floor Unit

- Ramp Access
- 3 Phase Power, 100 amps
- Superlink can access but offload next to unit along side
- Parking 3 bays including receiving/loading
- Security included in the rental
- Minimum 3 year lease only