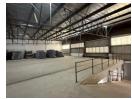

## 875m2 Industrial Property To Let in Riverhorse

Kopp commercial is pleased to offer the following industrial property to let in Riverhorse Valley - GLA 875m2 - First Floor Unit

- Ramp Access
- 3 Phase Power, 100 amps
- Superlink can access but offload next to unit along side
- Parking 3 bays including receiving/loading
- Security included in the rental
- Minimum 3 year lease only

## Features

**Zoning** Industrial

Sizes Interior Exterior Power 3 Phase Floor Size 875m<sup>2</sup> Yes Yes Security Open Parking Bays 100 Power Amps 3