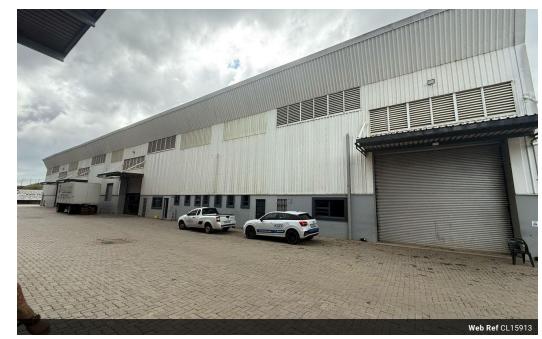

## 875m2 Industrial Property To Let in Riverhorse

Kopp commercial is pleased to offer the following industrial property to let in Riverhorse Valley - GLA 875m2 - First Floor Unit

- Ramp Access
- 3 Phase Power, 100 amps
- Superlink can access but offload next to unit along side
- Parking 3 bays including receiving/loading
- Security included in the rental
- Minimum 3 year lease only

## Features

**Zoning** Industrial

Sizes Interior Exterior Power 3 Phase Floor Size 875m<sup>2</sup> Yes Yes Security Open Parking Bays 100 Power Amps 3