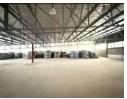

## 875m2 Industrial Property To Let in Riverhorse

Kopp commercial is pleased to offer the following industrial property to let in Riverhorse Valley - GLA 875m2 - First Floor Unit

- Ramp Access
- 3 Phase Power, 100 amps
- Superlink can access but offload next to unit along side
- Parking 3 bays including receiving/loading
- Security included in the rental
- Minimum 3 year lease only

## Features

**Zoning** Industrial

Sizes Interior Exterior Power 3 Phase Floor Size 875m<sup>2</sup> Yes Yes Security Open Parking Bays 100 Power Amps 3