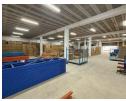

## 899m2 Industrial Property To Let in Riverhorse

Kopp commercial is pleased to offer the following industrial property to let in Riverhorse Valley - GLA 899m2 - Ground Floor unit

- 3 Phase Power, 100 amps
- Superlink can access but offload next to unit along side
- Parking 3 bays including receiving/loading
- Security included in the rental
- 2 offices and an aircon
- Minimum 3 year lease only

## Features

**Zoning** Industrial

| Interior         |     | Exterior          |     | Sizes           |       |
|------------------|-----|-------------------|-----|-----------------|-------|
| Air Conditioning | Yes | Security          | Yes | Floor Size      | 899m² |
| Power 3 Phase    | Yes | Open Parking Bays | 3   | Building Height | 3m    |
| Power Amps       | 100 |                   |     |                 |       |