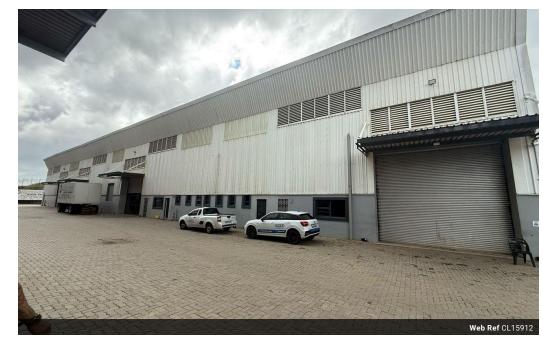

## 899m2 Industrial Property To Let in Riverhorse

Kopp commercial is pleased to offer the following industrial property to let in Riverhorse Valley - GLA 899m2 - Ground Floor unit

- 3 Phase Power, 100 amps
- Superlink can access but offload next to unit along side
- Parking 3 bays including receiving/loading
- Security included in the rental
- 2 offices and an aircon
- Minimum 3 year lease only

## Features

**Zoning** Industrial

| Interior         |     | Exterior          |     | Sizes           |       |
|------------------|-----|-------------------|-----|-----------------|-------|
| Air Conditioning | Yes | Security          | Yes | Floor Size      | 899m² |
| Power 3 Phase    | Yes | Open Parking Bays | 3   | Building Height | 3m    |
| Power Amps       | 100 |                   |     |                 |       |