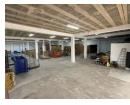

## 899m2 Industrial Property To Let in Riverhorse

Kopp commercial is pleased to offer the following industrial property to let in Riverhorse Valley - GLA 899m2 - Ground Floor unit

- 3 Phase Power, 100 amps
- Superlink can access but offload next to unit along side
- Parking 3 bays including receiving/loading
- Security included in the rental
- 2 offices and an aircon
- Minimum 3 year lease only

## Features

**Zoning** Industrial

| Interior         |     | Exterior          |     | Sizes           |       |
|------------------|-----|-------------------|-----|-----------------|-------|
| Air Conditioning | Yes | Security          | Yes | Floor Size      | 899m² |
| Power 3 Phase    | Yes | Open Parking Bays | 3   | Building Height | 3m    |
| Power Amps       | 100 |                   |     |                 |       |