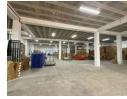

## 899m2 Industrial Property To Let in Riverhorse

Kopp commercial is pleased to offer the following industrial property to let in Riverhorse Valley - GLA 899m2 - Ground Floor unit

- 3 Phase Power, 100 amps
- Superlink can access but offload next to unit along side
- Parking 3 bays including receiving/loading
- Security included in the rental
- 2 offices and an aircon
- Minimum 3 year lease only

## Features

**Zoning** Industrial

| Interior         |     | Exterior          |     | Sizes           |       |
|------------------|-----|-------------------|-----|-----------------|-------|
| Air Conditioning | Yes | Security          | Yes | Floor Size      | 899m² |
| Power 3 Phase    | Yes | Open Parking Bays | 3   | Building Height | 3m    |
| Power Amps       | 100 |                   |     |                 |       |