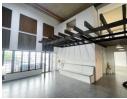

## 470m2 Industrial Property to Let in Riverhorse

Kopp commercial is please to offer this warehouse to let situated in Riverhorse Valley . - GLA 470m2

- Lower Ground Level
- Close to all freeways & medical facilities
- 1 x roller shutter door
- 3 Phase power with 80 amps
- 6 Parking Bays Prepaid Electricity