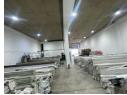

## 470m2 Industrial Property to Let in Riverhorse

Kopp commercial is please to offer this warehouse to let situated in Riverhorse Valley . - GLA 470m2

- Lower Ground Level
- Close to all freeways & medical facilities
- 1 x roller shutter door
- 3 Phase power with 80 amps
- 6 Parking Bays Prepaid Electricity