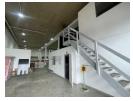

## 470m2 Industrial Property to Let in Riverhorse

Kopp commercial is please to offer this warehouse to let situated in Riverhorse Valley . - GLA 470m2

- Lower Ground Level
- Close to all freeways & medical facilities
- 1 x roller shutter door
- 3 Phase power with 80 amps
- 6 Parking Bays Prepaid Electricity