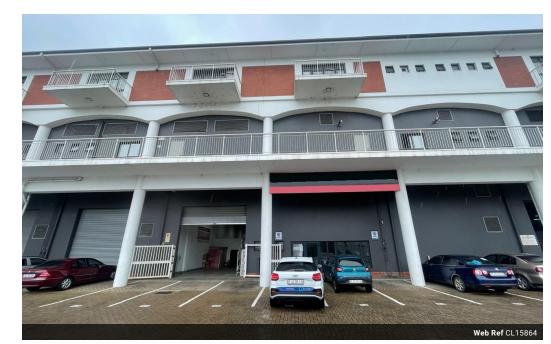

## 470m2 Industrial Property to Let in Riverhorse

Kopp commercial is please to offer this warehouse to let situated in Riverhorse Valley . - GLA 470m2

- Lower Ground Level
- Close to all freeways & medical facilities
- 1 x roller shutter door
- 3 Phase power with 80 amps
- 6 Parking Bays Prepaid Electricity

## Features

**Zoning** Industrial

| Interior      |     | Exterior          |     | Sizes           |          |
|---------------|-----|-------------------|-----|-----------------|----------|
| Power 3 Phase | Yes | Security          | Yes | Floor Size      | 470m²    |
| Power Amps    | 80  | Open Parking Bays | 6   | Land Size       | 11,752m² |
|               |     |                   |     | Buildina Heiaht | 4m       |