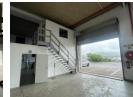

## 470m2 Industrial Property to Let in Riverhorse

Kopp commercial is please to offer this warehouse to let situated in Riverhorse Valley . - GLA 470m2

- Lower Ground Level
- Close to all freeways & medical facilities
- 1 x roller shutter door
- 3 Phase power with 80 amps
- 6 Parking Bays Prepaid Electricity

## Features

**Zoning** Industrial

| Interior      |     | Exterior          |     | Sizes           |          |
|---------------|-----|-------------------|-----|-----------------|----------|
| Power 3 Phase | Yes | Security          | Yes | Floor Size      | 470m²    |
| Power Amps    | 80  | Open Parking Bays | 6   | Land Size       | 11,752m² |
|               |     |                   |     | Buildina Heiaht | 4m       |