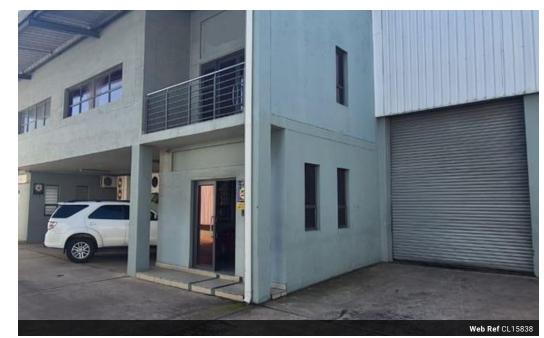

## 385m2 Industrial Unit To Let in Riverhorse

Kopp Commercial is pleased to offer this Warehouse TO LET in Riverhorse Valley.
- GLA approximately 385m2
- 6 Exclusive use parking bays + 1 parking in front of Roller Shutter Door

- Downstairs Reception Area.
- Downstairs Bathroom with Shower
- Upstairs large Open Plan Office

- Upstairs Office Upstairs Carge Boardroom Upstairs Kitchenette and Toilet Upmarket Industrial Area
- Well run and strong Body Corporate
- Park restricted to 8 Tons Access
- Superlinks can park offload for deliveries and forklift items to unit
- Security charge additional at R1,250 pm + vat

Available 1 April 2025.

For more information or to view please contact Lee-Ann Albers. Your area specialist in the northern suburbs