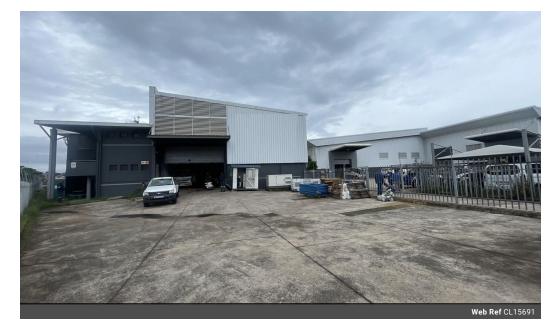

## Industrial Property To Let in Riverhorse Valley

Kopp Commercial is pleased to offer the following industrial property to let in Riverhorse Valley. - GLA 1290.28m2 - 939.80 Office Space

- 350.48m2 Warehouse Space
- Restricted to 8-Ton Trucks
- Great N2 exposure which is perfect for branding and offers easy access to major arterial routes.
- The office comprises of a reception area, downstairs office space, upstairs open plan office space, and a wonderful boardroom
- The Warehouse space comprises of a small office space, ablutions and yard area for 8 ton trucks.

## **Features**

**Zoning** Industrial

Interior Exterior Sizes Power 3 Phase 1,291m<sup>2</sup> Yes Security Yes Floor Size Land Size 9,979m<sup>2</sup> **Building Height** 7m