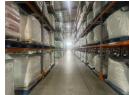

## 3 500m2 Industrial Property To Let in Riverhorse

Kopp Commercial is pleased to offer the following industrial property to let in Riverhorse Valley. - GLA 3 500m2 (Can be increased to 6 000m2) - Shared Yard Space of  $7\,000m2$ 

- Dock levellers
- 250 amps of power
- 1 roller door with ramp
- Overhangs over doors
- Ample room for link articulation and staging
- 24hr facility Fully sprinkled
- Height of 15 to 18 meters
- BRCGS Certificate AA+ rating. (For ambient food and packaging storage)