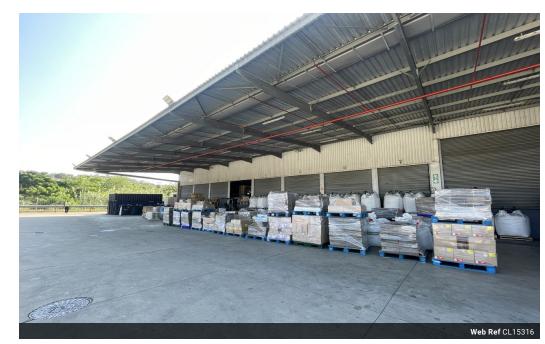

## 3 500m2 Industrial Property To Let in Riverhorse

Kopp Commercial is pleased to offer the following industrial property to let in Riverhorse Valley. - GLA 3 500m2 (Can be increased to 6 000m2) - Shared Yard Space of  $7\,000m2$ 

- Dock levellers
- 250 amps of power
- 1 roller door with ramp
- Overhangs over doors
- Ample room for link articulation and staging
- 24hr facility Fully sprinkled
- Height of 15 to 18 meters
- BRCGS Certificate AA+ rating. (For ambient food and packaging storage)