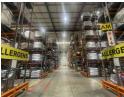

## 3 500m2 Industrial Property To Let in Riverhorse

Kopp Commercial is pleased to offer the following industrial property to let in Riverhorse Valley. - GLA 3 500m2 (Can be increased to 6 000m2) - Shared Yard Space of  $7\,000m2$ 

- Dock levellers
- 250 amps of power
- 1 roller door with ramp
- Overhangs over doors
- Ample room for link articulation and staging
- 24hr facility Fully sprinkled
- Height of 15 to 18 meters
- BRCGS Certificate AA+ rating. (For ambient food and packaging storage)