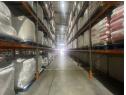

## 3 500m2 Industrial Property To Let in Riverhorse

Kopp Commercial is pleased to offer the following industrial property to let in Riverhorse Valley. - GLA 3 500m2 (Can be increased to 6 000m2) - Shared Yard Space of  $7\,000m2$ 

- Dock levellers
- 250 amps of power
- 1 roller door with ramp
- Overhangs over doors
- Ample room for link articulation and staging
- 24hr facility Fully sprinkled
- Height of 15 to 18 meters
- BRCGS Certificate AA+ rating. (For ambient food and packaging storage)