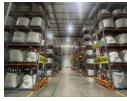

## 3 500m2 Industrial Property To Let in Riverhorse

Kopp Commercial is pleased to offer the following industrial property to let in Riverhorse Valley. - GLA 3 500m2 (Can be increased to 6 000m2) - Shared Yard Space of  $7\,000m2$ 

- Dock levellers
- 250 amps of power
- 1 roller door with ramp
- Overhangs over doors
- Ample room for link articulation and staging
- 24hr facility Fully sprinkled
- Height of 15 to 18 meters
- BRCGS Certificate AA+ rating. (For ambient food and packaging storage)