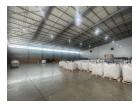

## 7 700m2 Industrial Property To Let in Riverhorse

Kopp Commercial is pleased to offer the following industrial property to let in Riverhorse Valley. -  $GLA\ 7\ 700m2$ 

- Consists of 2 warehouses (3500m2 and 4200m2)
- Shared Yard Space of 7 000m2
- Dock levellers
- 250 amps of power
- 1 roller door with ramp
- Overhangs over doors Ample room for link articulation and staging 24hr facility
- Fully sprinkled
- Height of 15 to 18 meters
- BRCGS Certificate AA+ rating. (For ambient food and packaging storage)