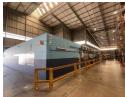

## 7 700m2 Industrial Property To Let in Riverhorse

Kopp Commercial is pleased to offer the following industrial property to let in Riverhorse Valley. -  $GLA\ 7\ 700m2$ 

- Consists of 2 warehouses (3500m2 and 4200m2)
- Shared Yard Space of 7 000m2
- Dock levellers
- 250 amps of power
- 1 roller door with ramp
- Overhangs over doors Ample room for link articulation and staging 24hr facility
- Fully sprinkled
- Height of 15 to 18 meters
- BRCGS Certificate AA+ rating. (For ambient food and packaging storage)