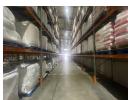

## 7 700m2 Industrial Property To Let in Riverhorse

Kopp Commercial is pleased to offer the following industrial property to let in Riverhorse Valley. -  $GLA\ 7\ 700m2$ 

- Consists of 2 warehouses (3500m2 and 4200m2)
- Shared Yard Space of 7 000m2
- Dock levellers
- 250 amps of power
- 1 roller door with ramp
- Overhangs over doors Ample room for link articulation and staging 24hr facility
- Fully sprinkled
- Height of 15 to 18 meters
- BRCGS Certificate AA+ rating. (For ambient food and packaging storage)