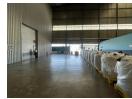

## 7 700m2 Industrial Property To Let in Riverhorse

Kopp Commercial is pleased to offer the following industrial property to let in Riverhorse Valley. -  $GLA\ 7\ 700m2$ 

- Consists of 2 warehouses (3500m2 and 4200m2)
- Shared Yard Space of 7 000m2
- Dock levellers
- 250 amps of power
- 1 roller door with ramp
- Overhangs over doors Ample room for link articulation and staging 24hr facility
- Fully sprinkled
- Height of 15 to 18 meters
- BRCGS Certificate AA+ rating. (For ambient food and packaging storage)

## Features

Zoning Industrial

Sizes Interior Exterior Power 3 Phase Floor Size 7.700m<sup>2</sup> Yes Yes Security Land Size 23,813m<sup>2</sup> Power Amps 250 **Building Height** 15m