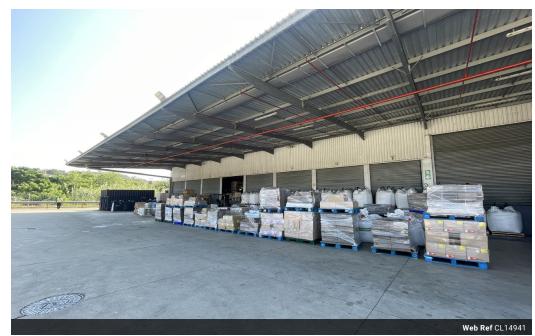

## 7 700m2 Industrial Property To Let in Riverhorse

Kopp Commercial is pleased to offer the following industrial property to let in Riverhorse Valley. -  $GLA\ 7\ 700m2$ 

- Consists of 2 warehouses (3500m2 and 4200m2)
- Shared Yard Space of 7 000m2
- Dock levellers
- 250 amps of power
- 1 roller door with ramp
- Overhangs over doors Ample room for link articulation and staging 24hr facility
- Fully sprinkled
- Height of 15 to 18 meters
- BRCGS Certificate AA+ rating. (For ambient food and packaging storage)