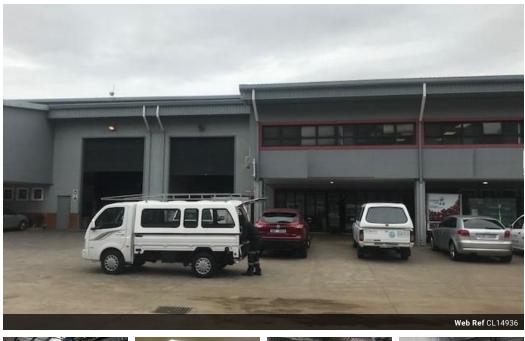

## 1006sqm unit available in Riverhorse

Yes

Yes

143

The unit is within a secure business park. The unit is in a prime location with easy access to the N2. The unit has a beautiful reception area, open plan offices overlooking the warehouse, roller-shutter door, mezzanine area, and double volume warehouse space. 4 x Undercover Parking bays and 9 x Open bays. 143 amps power. Superlink access.