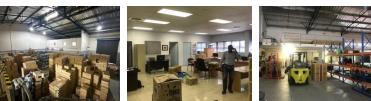

## 1006sqm unit available in Riverhorse

Yes

Yes

143

The unit is within a secure business park. The unit is in a prime location with easy access to the N2. The unit has a beautiful reception area, open plan offices overlooking the warehouse, roller-shutter door, mezzanine area, and double volume warehouse space. 4 x Undercover Parking bays and 9 x Open bays. 143 amps power. Superlink access.