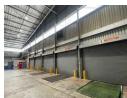

## 4200m2 Industrial Property To Let in Riverhorse

Kopp Commercial is pleased to offer the following industrial property to let in Riverhorse Valley, - GLA 4200m2 - 4 dock levellers

- 1 roller door with ramp
- Ample room for link articulation
- 24hr facility

- 24th facinity
  Fully sprinkled
  250 amps of power
  Height of 15 to 18 meters
  BRCGS Certificate AA+ rating. (For ambient food and packaging storage)
- Shared Yard Space of 7 000m2

Available from 1 March 2025.