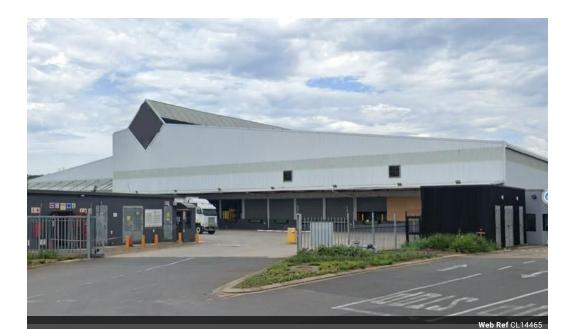

## 4200m2 Industrial Property To Let in Riverhorse

Kopp Commercial is pleased to offer the following industrial property to let in Riverhorse Valley, - GLA 4200m2 - 4 dock levellers

- 1 roller door with ramp
- Ample room for link articulation
- 24hr facility

- 24th facinity
  Fully sprinkled
  250 amps of power
  Height of 15 to 18 meters
  BRCGS Certificate AA+ rating. (For ambient food and packaging storage)
- Shared Yard Space of 7 000m2

Available from 1 March 2025.