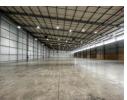

## 4200m2 Industrial Property To Let in Riverhorse

Kopp Commercial is pleased to offer the following industrial property to let in Riverhorse Valley, - GLA 4200m2 - 4 dock levellers

- 1 roller door with ramp
- Ample room for link articulation
- 24hr facility

- 24th facinity
  Fully sprinkled
  250 amps of power
  Height of 15 to 18 meters
  BRCGS Certificate AA+ rating. (For ambient food and packaging storage)
- Shared Yard Space of 7 000m2

Available from 1 March 2025.

## Features

Zoning Industrial

| Interior      |     | Exterior |     | Sizes           |                     |
|---------------|-----|----------|-----|-----------------|---------------------|
| Power 3 Phase | Yes | Security | Yes | Floor Size      | 4,200m <sup>2</sup> |
| Power Amps    | 250 |          |     | Land Size       | 23,813m²            |
|               |     |          |     | Building Height | 15m                 |