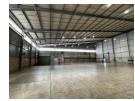

## 4200m2 Industrial Property To Let in Riverhorse

Kopp Commercial is pleased to offer the following industrial property to let in Riverhorse Valley, - GLA 4200m2 - 4 dock levellers

- 1 roller door with ramp
- Ample room for link articulation
- 24hr facility

- 24th facinity
  Fully sprinkled
  250 amps of power
  Height of 15 to 18 meters
  BRCGS Certificate AA+ rating. (For ambient food and packaging storage)
- Shared Yard Space of 7 000m2

Available from 1 March 2025.

## Features

Zoning Industrial

| Interior      |     | Exterior |     | Sizes           |                     |
|---------------|-----|----------|-----|-----------------|---------------------|
| Power 3 Phase | Yes | Security | Yes | Floor Size      | 4,200m <sup>2</sup> |
| Power Amps    | 250 |          |     | Land Size       | 23,813m²            |
|               |     |          |     | Building Height | 15m                 |