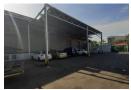

## Warehouse with Yard "To Let"

Kopp Commercial is pleased to offer you this Warehouse To Let in Old Fort.

GLA: 14 155 square meters @ R69/sqm = R976 695.00 Yard space 3400 square meters @ R20/sqm = R68 000.00

Plus rate which is negotiable Property Features: Impressive warehouse with the opportunity for business who require storage space. Additional Office space of 300sqm. 250 AMPS 3 Phase Power. Roller Shutter Doors. Fluorescent lighting. 4m Height of Eves. Sprinkler System. Loading docks. Kitchen. Ample parking.