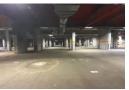

## Warehouse with Yard "To Let"

Kopp Commercial is pleased to offer you this Warehouse To Let in Old Fort.

GLA: 14 155 square meters @ R69/sqm = R976 695.00 Yard space 3400 square meters @ R20/sqm = R68 000.00

Plus rate which is negotiable Property Features: Impressive warehouse with the opportunity for business who require storage space. Additional Office space of 300sqm. 250 AMPS 3 Phase Power. Roller Shutter Doors. Fluorescent lighting. 4m Height of Eves. Sprinkler System. Loading docks. Kitchen. Ample parking.