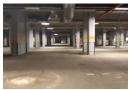

## Warehouse with Yard "To Let"

Kopp Commercial is pleased to offer you this Warehouse To Let in Old Fort.

GLA: 14 155 square meters @ R69/sqm = R976 695.00 Yard space 3400 square meters @ R20/sqm = R68 000.00

Plus rate which is negotiable Property Features: Impressive warehouse with the opportunity for business who require storage space. Additional Office space of 300sqm. 250 AMPS 3 Phase Power. Roller Shutter Doors. Fluorescent lighting. 4m Height of Eves. Sprinkler System. Loading docks. Kitchen. Ample parking.