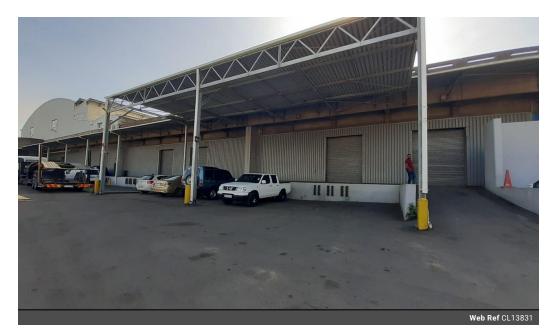

## Warehouse with Yard "To Let"

Kopp Commercial is pleased to offer you this Warehouse To Let in Old Fort.

GLA: 14 155 square meters @ R69/sqm = R976 695.00 Yard space 3400 square meters @ R20/sqm = R68 000.00

Plus rate which is negotiable Property Features: Impressive warehouse with the opportunity for business who require storage space. Additional Office space of 300sqm. 250 AMPS 3 Phase Power. Roller Shutter Doors. Fluorescent lighting. 4m Height of Eves. Sprinkler System. Loading docks. Kitchen. Ample parking.