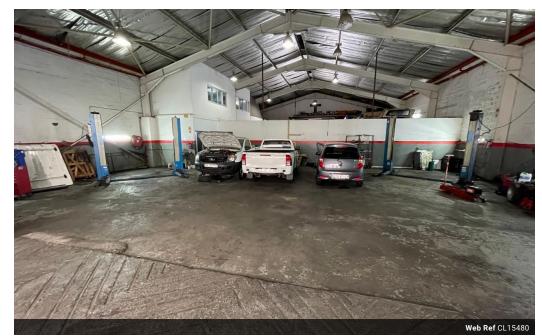

## WORKSHOP TO LET IN MORNINGSIDE

Kopp Commercial is pleased to offer you this 280SQM Workshop to let in Morningside. \* located on Umgeni Road \* ideal for mechanical workshop

- \* GLA 280m2 \* ablutions
- \* small office

## **Features**

Zoning Industrial

Sizes

Floor Size 280m²