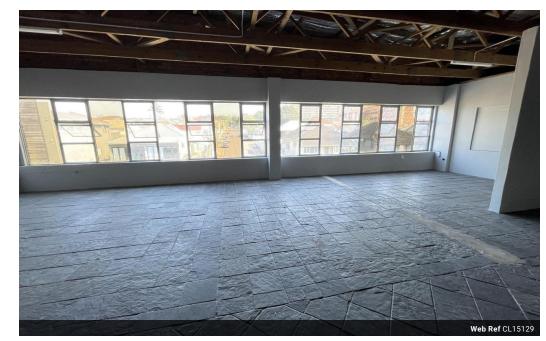

## WORKSHOP TO LET IN MORNINGSIDE

Kopp Commercial is pleased to offer this 550sqm unit available to let in Morningside.

This large open plan unit is an excellent opportunity for businesses looking for a conveniently located workspace including CMT, Showroom, Commercial, etc. (No Entertainment)

Offering drive-in roller shutter access into the unit, ample male and female ablutions, three-phase power with pre-paid meter, and balcony areas.

AVAILABLE IMMEDIATELY

For more information or to view please contact Lee-Ann Albers. Your area specialist in the northern suburbs.