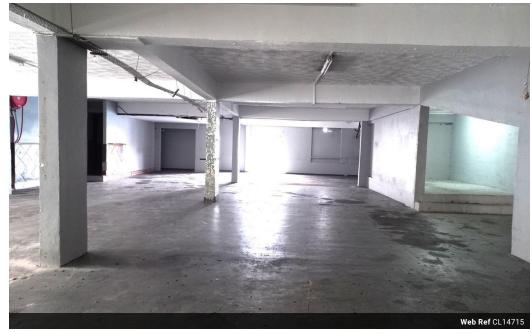

## WORKSHOP TO LET IN MORNINGSIDE

Kopp Commercial is pleased to offer you this 550SQM Workshop to let in Morningside.
This large open plan unit is an excellent opportunity for businesses looking for a conveniently located workspace including CMT, Showroom, Commercial, etc. (No Entertainment)

Offering drive-in roller shutter access into the unit, ample male and female ablutions, three-phase power with pre-paid meter, and balcony areas.

There is also an alternative option of taking 2 floors at the total square meterage of 1,100sqm.