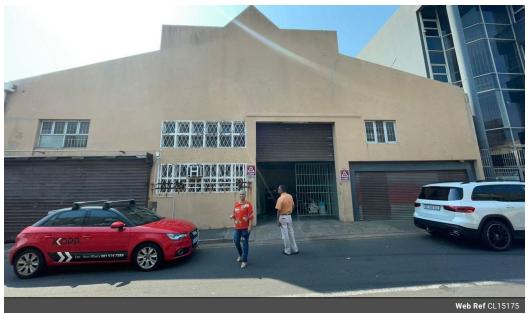

## 650m2 Industrial Property For Sale in Morningside

Kopp Commercial is pleased to offer this 650m2 warehouse in the heart of Morningside. - Double storey with the top floor being mezzanine - Double Volume Warehouse in the Greyville/Stamfordhill area

- Ideal for warehousing or manufacturing, etc.
- Good height (about 6m to apex) with a high roller door
- Container Access and clear span (a few pillars)

Yes

- Ample offices and ablution available 3 Phase Power
- Sold with vacant occupation