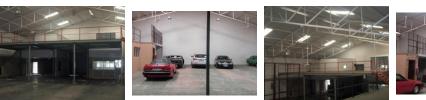

## 650m2 Industrial Property For Sale in Morningside

Kopp Commercial is pleased to offer this 650m2 warehouse in the heart of Morningside. - Double storey with the top floor being mezzanine - Double Volume Warehouse in the Greyville/Stamfordhill area

- Ideal for warehousing or manufacturing, etc.
- Good height (about 6m to apex) with a high roller door
- Container Access and clear span (a few pillars)

Yes

- Ample offices and ablution available 3 Phase Power
- Sold with vacant occupation

## Zoning Industrial

Interior Power 3 Phase

Sizes Floor Size **Building Height** 

650m<sup>2</sup> 6m

https://www.koppcommercial.co.za