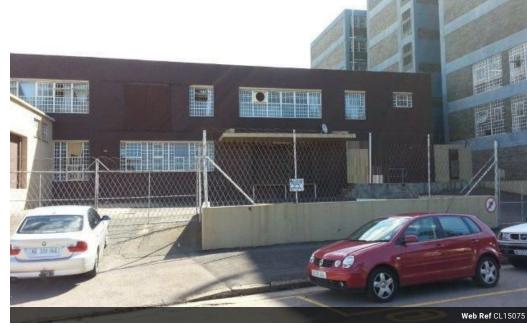

## 589m2 Industrial Property To Let in Morningside

Kopp Commercial is pleased to offer this immaculate warehouse with offices to let just off Umgeni Road. - GLA 589m2

- 432m2 enclosed yard area behind 2 large gates
- Water and Lights billed as per Municipality Rates on a PQ basis

## **Features**

**Zoning** Industrial

Sizes

Floor Size 589m<sup>2</sup> Land Size 615m<sup>2</sup> **Building Height** 3m