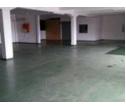

## 589m2 Industrial Property To Let in Morningside

Kopp Commercial is pleased to offer this immaculate warehouse with offices to let just off Umgeni Road. - GLA 589m2

- 432m2 enclosed yard area behind 2 large gates
- Water and Lights billed as per Municipality Rates on a PQ basis

## **Features**

**Zoning** Industrial

Sizes

Floor Size 589m<sup>2</sup> Land Size 615m<sup>2</sup> **Building Height** 3m