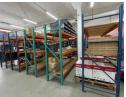

Upper ground floor contains the warehouse which is 1933.20m2. Great height clearance, multiple truck access sliding doors.

Lower ground floor which is currently used as retail and more storage is 1985.20m2 consisting of warehousing, parking, toilets and storage. Multiple roller shutter doors, good clearance.