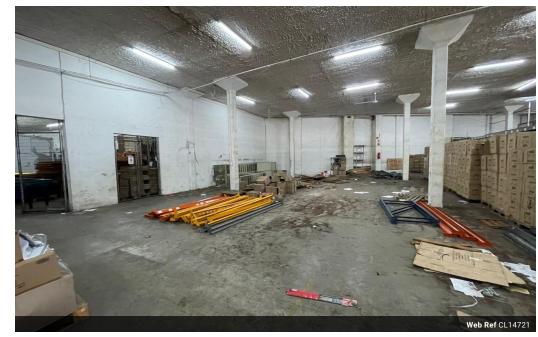

## PRIME WAREHOUSE TO LET ON BUSY SOUGHT AFTER UMGENI ROAD

Kopp Commercial is pleased to offer you this 5751SQM Warehouse to let on busy sought after Umgeni Road.

 $Multiple \ of fices \ on \ the \ first \ floor \ with \ reception, \ to ilets, \ kitchen, \ board \ room, \ covered \ parking's \ for \ clients, \ deliveries \ and \ staff, \ which \ is \ 1638.50 \ m2$ 

Upper ground floor contains the warehouse which is 1933.20m2. Great height clearance, multiple truck access sliding doors.

Lower ground floor which is currently used as retail and more storage is 1985.20m2 consisting of warehousing, parking, toilets and storage. Multiple roller shutter doors, good clearance.