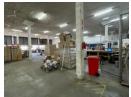

Upper ground floor contains the warehouse which is 1933.20m2. Great height clearance, multiple truck access sliding doors.

Lower ground floor which is currently used as retail and more storage is 1985.20m2 consisting of warehousing, parking, toilets and storage. Multiple roller shutter doors, good clearance.