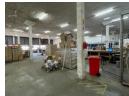

## PRIME WAREHOUSE TO LET ON BUSY SOUGHT AFTER UMGENI ROAD

Kopp Commercial is pleased to offer you this 5751SQM Warehouse to let on busy sought after Umgeni Road.

 $Multiple \ of fices \ on \ the \ first \ floor \ with \ reception, \ to ilets, \ kitchen, \ board \ room, \ covered \ parking's \ for \ clients, \ deliveries \ and \ staff, \ which \ is \ 1638.50 \ m2$ 

Upper ground floor contains the warehouse which is 1933.20m2. Great height clearance, multiple truck access sliding doors.

Lower ground floor which is currently used as retail and more storage is 1985.20m2 consisting of warehousing, parking, toilets and storage. Multiple roller shutter doors, good clearance.

Mezzanine storage / warehouse situated on the lower ground area with separate roller shutter door access - 194.30m2.

For more information or to view please contact Lee-Ann Albers. Your area specialist in the northern suburbs.