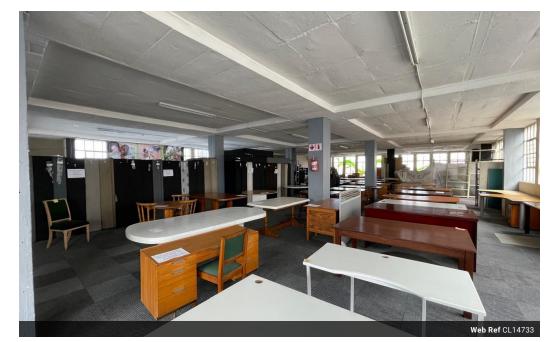

## FACTORY TO LET IN UMGENI

Kopp Commercial is pleased to offer you this 700SQM Factory to let in Umgeni.

Warehouse and showroom with great visibility

Ground floor is approximately 200m2 currently used as a showroom. With toilets and office area.

3 roller shutter doors, making it secure as well as open for trade and easy access. Hoist on ground floor leading upto first floor. First floor is approximately 500m2 of warehouse space, bright and airy.