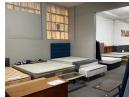

## FACTORY TO LET IN UMGENI

Kopp Commercial is pleased to offer you this 700SQM Factory to let in Umgeni.

Warehouse and showroom with great visibility

Ground floor is approximately 200m2 currently used as a showroom. With toilets and office area.

3 roller shutter doors, making it secure as well as open for trade and easy access. Hoist on ground floor leading upto first floor. First floor is approximately 500m2 of warehouse space, bright and airy.