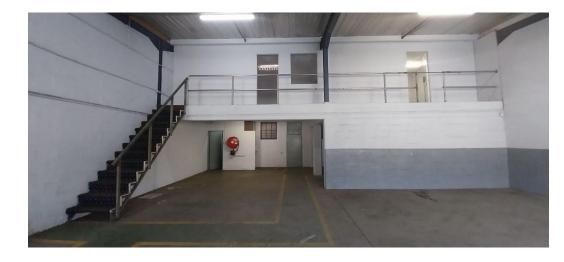

## Workshop "To Let"

Kopp Commercial is pleased to offer you this Workshop situated in Austerville.

GLA : 205 square meters Rental breakdown as follows (excluding VAT) : Basic rental: R 9 467.00 Monthly rates and insurance: R 2 314.00 Other fixed monthly costs: R 1 116.00 Total monthly gross rental: R 12 897.00

Available immediately.

Please contact Themba for more information or to view the Property.

205m<sup>2</sup>

Looking for Space in and around Austerville, contact Kopp Commercial today and let us find your ideal Premises for your OFFICE Business requirements. Alternatively should you have premises to let or for sale, contact Kopp Commercial to assist you in finding