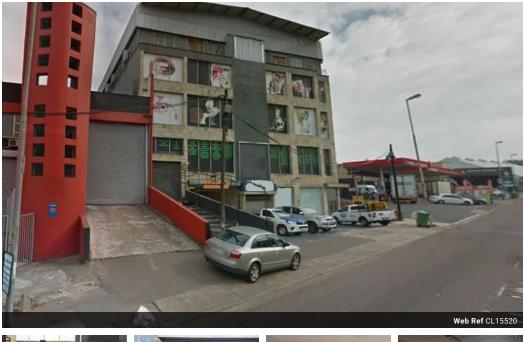

## 1300m2 Industrial Property to Let in Chris Hani Road

Kopp Commercial is pleased to offer the following industrial unit to let in Chris Hani Road. - GLA 1300m2 - 650m2 Ground Floor Unit, drive in access

- 650m2 First Floor Unit. Ramp access
- 3 Phase Power, 200 amps
- Spacious layout with ample rook for display, storage and workshop - Suitable for retail, automotive or manufacturing

Yes 200

Available immediately.

## **Features**

Zoning Industrial

| Interior      |  |
|---------------|--|
| Power 3 Phase |  |
| Power Amps    |  |

Sizes Floor Size **Building Height** 

1,300m<sup>2</sup> 3m