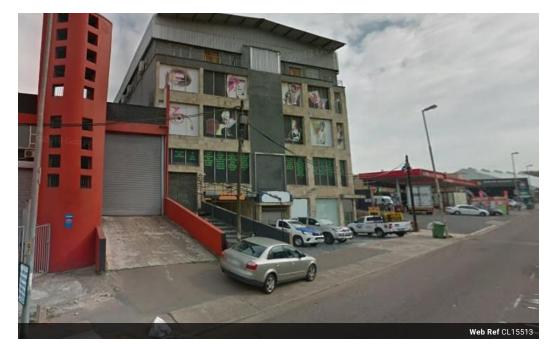

## 650m2 Industrial Property to Let in Chris Hani Road

Kopp Commercial is pleased to offer the following industrial unit to let in Chris Hani Road. - GLA 650m2 - Ground Floor Unit

- 3 Phase Power, 200 amps Drive-in access from the main road
- Spacious layout with ample rook for display, storage and workshop
- Suitable for retail, automotive or manufacturing

## 031 3120625

9 Davallen Avenue Glenashley Durban North 4051

R35,000 pm

Gross Monthly Rental R35,000 Excl. VAT