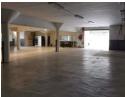

## 650m2 Industrial Property to Let in Chris Hani Road

Kopp Commercial is pleased to offer the following industrial unit to let in Chris Hani Road. - GLA 650m2 - Ground Floor Unit

- 3 Phase Power, 200 amps Drive-in access from the main road
- Spacious layout with ample rook for display, storage and workshop
- Suitable for retail, automotive or manufacturing

## Features

Zoning Industrial

Interior

Power 3 Phase Power Amps

Sizes

Floor Size Land Size **Building Height**  650m<sup>2</sup> 924m² 3m