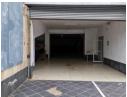

## 650m2 Industrial Property to Let in Chris Hani Road

Kopp Commercial is pleased to offer the following industrial unit to let in Chris Hani Road. - GLA 650m2 - Ground Floor Unit

- 3 Phase Power, 200 amps Drive-in access from the main road
- Spacious layout with ample rook for display, storage and workshop
- Suitable for retail, automotive or manufacturing