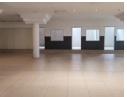

## 650m2 Industrial Property to Let in Chris Hani Road

Kopp Commercial is pleased to offer the following industrial unit to let in Chris Hani Road. - GLA 650m2 - Ground Floor Unit

- 3 Phase Power, 200 amps Drive-in access from the main road
- Spacious layout with ample rook for display, storage and workshop
- Suitable for retail, automotive or manufacturing

## Features

Zoning Industrial

Interior

Power 3 Phase Power Amps

Sizes

Floor Size Land Size **Building Height**  650m<sup>2</sup> 924m² 3m