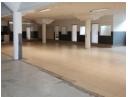

## 650m2 Industrial Property to Let in Chris Hani Road

Kopp Commercial is pleased to offer the following industrial unit to let in Chris Hani Road. - GLA 650m2 - Ground Floor Unit

- 3 Phase Power, 200 amps Drive-in access from the main road
- Spacious layout with ample rook for display, storage and workshop
- Suitable for retail, automotive or manufacturing

## Features

Zoning Industrial

Interior

Power 3 Phase Power Amps

Sizes

Floor Size Land Size **Building Height**  650m<sup>2</sup> 924m² 3m