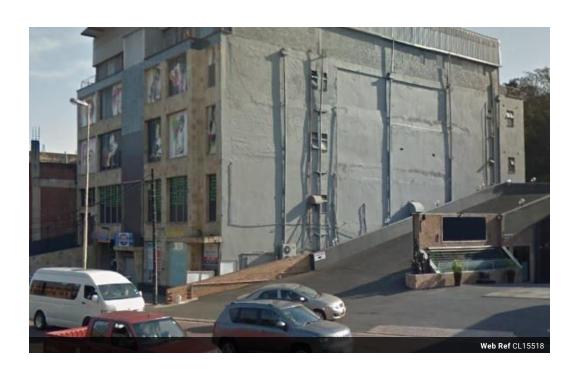

## 650m2 Industrial Property to Let in Chris Hani Road

Kopp Commercial is pleased to offer the following industrial unit to let in Chris Hani Road. - GLA 650m2 - First Floor Unit

- 3 Phase Power, 200 amps
- Ramp access
- Spacious layout with ample rook for display, storage and workshop
- Suitable for light industrial, automotive or manufacturing

## Features

Zoning Industrial

Interior

Sizes Power 3 Phase Floor Size 650m<sup>2</sup> Yes 200 **Building Height** Power Amps 3m