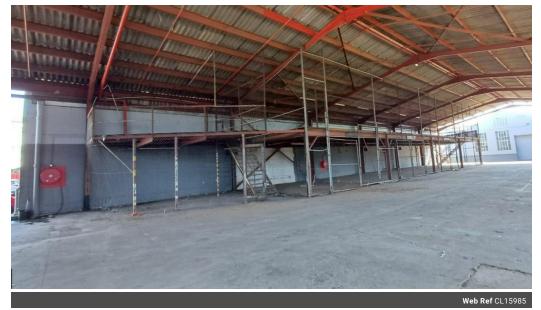

## Storage Space available "To Let"

Kopp Commercial is pleased to offer you this storage space situated in Congella.

- GLA 669sqm

- Rate R35.00/sqm - Rental R23 415.00 per month excluding VAT
- Utilities per meter, water and electrical plus pro rata operational costs
- Deposit 2 months rental
- Utilities deposit R7 000.00
- 3 Phase Power 80 Amps - Access for 8 ton trucks but not for superlinks or flatbeds

## Features

Zoning Industrial

Interior Power 3 Phase Power Amps **Sizes** Floor Size

669m²

ideal Draminas (comos OFFICE