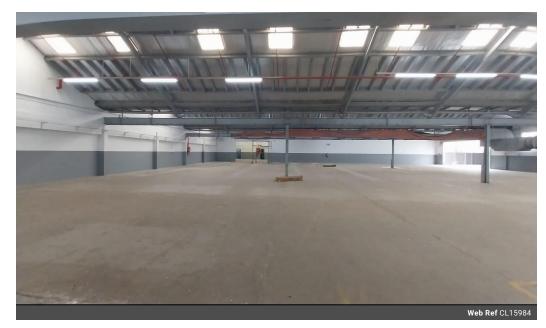

## Warehouse available "To Let"

Kopp Commercial is pleased to offer you this Warehouse situated in Congella.

- GLA 2 480sqm
- Rate R48.00/sqm
- Rental R119 040.00 per month excluding VAT
- Utilities per meter, water and electrical plus pro rata operational costs

- Deposit 2 months rental Utilities deposit R50 000.00 3 Phase Power 300 Amps (has an additional DB Board) Access for 8 ton trucks but not for superlinks or flatbeds
- 4 Roller door entrances
- Office space and ablutions on first floor