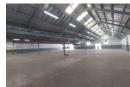

## Warehouse available "To Let"

Kopp Commercial is pleased to offer you this Warehouse situated in Congella.

- GLA 2 480sqm
- Rate R48.00/sqm
- Rental R119 040.00 per month excluding VAT
- Utilities per meter, water and electrical plus pro rata operational costs

- Deposit 2 months rental Utilities deposit R50 000.00 3 Phase Power 300 Amps (has an additional DB Board) Access for 8 ton trucks but not for superlinks or flatbeds
- 4 Roller door entrances
- Office space and ablutions on first floor