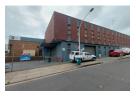

## Warehouse space with dock loading facility "To Let"

Kopp Commercial is pleased to offer you this Warehouse to let situated in Congella.

- GLA 2 110 square meters Rate is R55 /sqm
- Rental R116 050.00 per month excluding VAT
- 3 Phase Power 150 Amps (can be upgraded to 400 Amps)
- Height in Warehouse is approximately 3.2 meters

150

- Premises well secured with electric fence and alarm beams
- 1 727 square meter Warehouse serviced with an on grade roller door and dock loading facility
- 383 square meter of offices with air conditioning, kitchen and ablutions