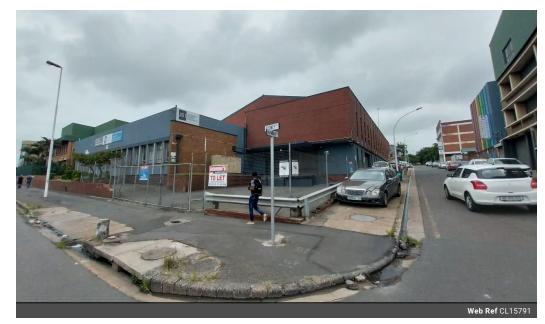

## Warehouse space with dock loading facility "To Let"

Kopp Commercial is pleased to offer you this Warehouse to let situated in Congella.

- GLA 2 110 square meters Rate is R55 /sqm
- Rental R116 050.00 per month excluding VAT
- 3 Phase Power 150 Amps (can be upgraded to 400 Amps)
- Height in Warehouse is approximately 3.2 meters

150

- Premises well secured with electric fence and alarm beams
- 1 727 square meter Warehouse serviced with an on grade roller door and dock loading facility
- 383 square meter of offices with air conditioning, kitchen and ablutions