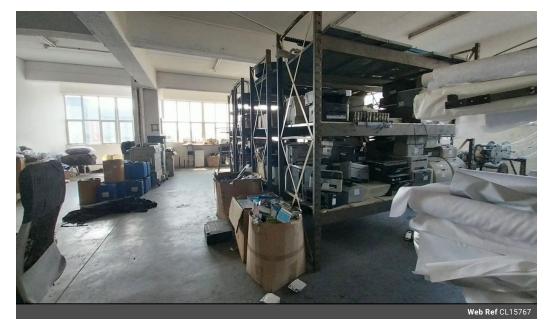

## Warehouse to Let in Congella

Kopp Commercial is pleased to offer you this Warehouse to let situated in Congella.

- GLA 210 square meters Rental R14 275.08 per month excluding VAT
- 3 Phase Power, 60 amps
- Available immediately