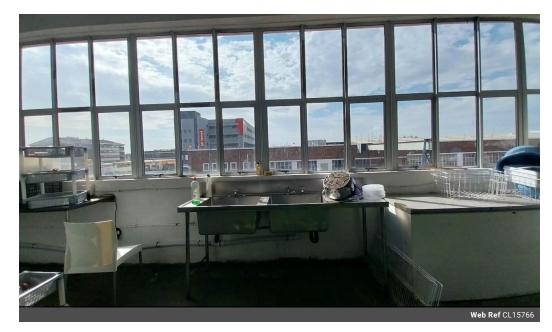

## Warehouse to Let in Congella

Kopp Commercial is pleased to offer you this Warehouse to let situated in Congella.

- GLA 247 square meters Rental R17 906.22 per month excluding VAT 3 Phase Power, 60 amps
- Available immediately

## Features

Zoning Industrial

Interior Sizes Power 3 Phase Yes Floor Size 247m<sup>2</sup> Power Amps