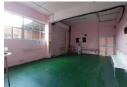

## Warehouse to Let in Congella

Kopp Commercial is pleased to offer you this Warehouse to let situated in Congella.

- GLA 247 square meters Rental R17 906.22 per month excluding VAT 3 Phase Power, 60 amps
- Available immediately

## Features

Zoning Industrial

Interior Sizes Power 3 Phase Yes Floor Size 247m<sup>2</sup> Power Amps