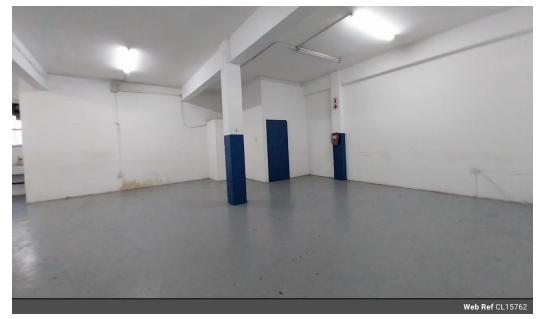

## Ground floor premises "To Let"

Kopp Commercial is pleased to offer you this Warehouse to let situated in Congella.

- GLA 150m2

- Rental R7 500.00 per month excluding VAT
- Prepaid electricity meter
- 3 Phase Power, 60 amps
- Available immediately

## Interior

Power 3 Phase Power Amps **Sizes** Floor Size

150m<sup>2</sup>