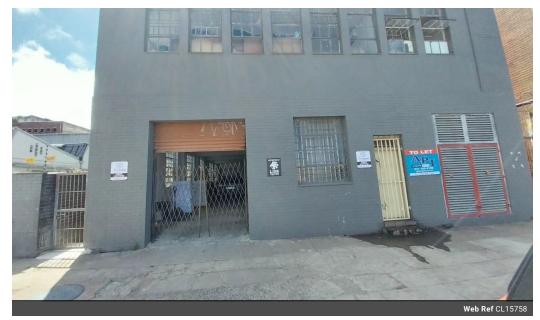

## 300sqm ground floor unit to Let

Kopp Commercial is pleased to offer you this Warehouse on the ground floor to let situated in Congella.

GLA 300 square meters Rate R64.00 per square meter Rental R19 200.00 per month excluding VAT Prepaid Water & Electricity Roller Shutter Door 3 Phase Power 100 amps Available immediately

## Features

Zoning Industrial

Interior Power 3 Phase Power Amps

Sizes Floor Size

300m<sup>2</sup>