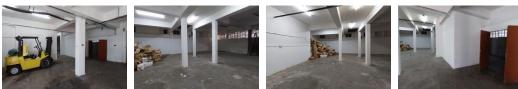

## 300sqm ground floor unit to Let

Kopp Commercial is pleased to offer you this Warehouse on the ground floor to let situated in Congella.

GLA 300 square meters Rate R64.00 per square meter Rental R19 200.00 per month excluding VAT Prepaid Water & Electricity Roller Shutter Door 3 Phase Power 100 amps Safe parking Available immediately