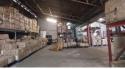

Warehouse & Office space "To Let"

Kopp Commercial is pleased to offer you this Warehouse with office space to let situated in Umbilo.

Offices - GLA 500 square meters Upstairs Warehouse - GLA 1700 square meters

Rental R143 000.00 per month excluding VAT

Yard - 200 square meters long term lease with the council

Deposit - R70/sqm (Upstairs warehouse and office) Utilities deposit - TBC

Parking on the road for 10 cars and parking in the yard for 10 cars.