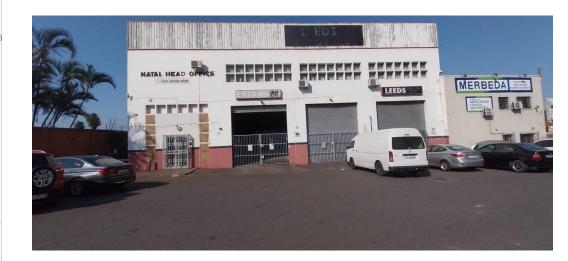

Warehouse & Office space "To Let"

Kopp Commercial is pleased to offer you this Warehouse with office space to let situated in Umbilo.

Offices - GLA 500 square meters Upstairs Warehouse - GLA 1700 square meters

Rental R143 000.00 per month excluding VAT

Yard - 200 square meters long term lease with the council

Deposit - R70/sqm (Upstairs warehouse and office) Utilities deposit - TBC

Parking on the road for 10 cars and parking in the yard for 10 cars.