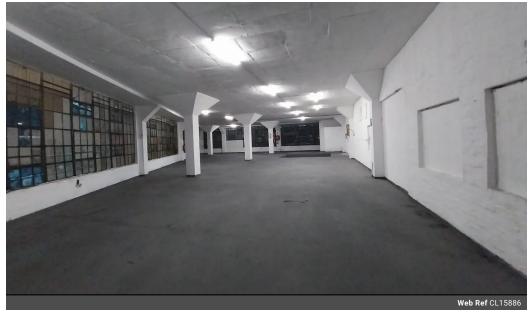

## Workshop "To Let"

Kopp Commercial is pleased to offer you this Workshop to let situated in Clairwood.

- GLA 385 square meters
- Rental R20 000.00 per month excluding ops costs, utilities and VAT
- Ground floor workshop with inspection pit
- 3m height to eaves
- 3 phase power
- roller shutter doors
- Available immediately

## Features

Zoning Industrial

Sizes

Floor Size 385m<sup>2</sup>