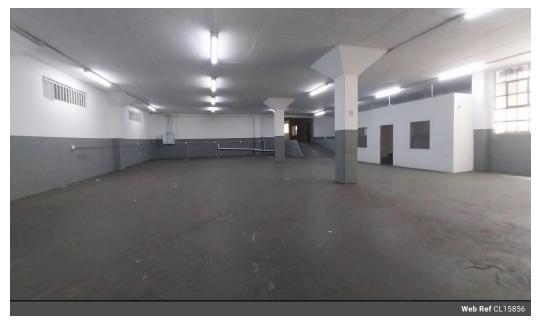

## Workshop "To Let"

Kopp Commercial is pleased to offer you this Workshop to let situated in Clairwood.

- GLA 400 square meters

- Rental R22 000.00 per month excluding VAT 3 Phase Power 100 Amps
- 1 roller shutter door
- Available Immediately

## Features

Zoning Industrial

Interior Power 3 Phase Power Amps

Sizes Floor Size

400m<sup>2</sup>