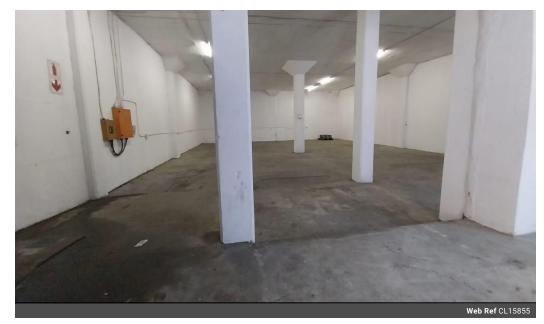

## Workshop "To Let"

Kopp Commercial is pleased to offer you this Workshop to let situated in Clairwood.

- GLA 330 square meters
- Rental R22 000.00 per month excluding VAT 3 Phase Power 100 Amps
- 1 roller shutter door
- Available Immediately

## Features

Zoning Industrial

Interior Power 3 Phase Yes Power Amps 100 Sizes Floor Size

330m<sup>2</sup>