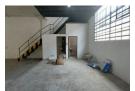

## Workshop "To Let"

Kopp Commercial is pleased to offer you this Workshop to let situated in Clairwood.

- GLA 330 square meters
- Rental R22 000.00 per month excluding VAT 3 Phase Power 100 Amps
- 1 roller shutter door
- Available Immediately

## Features

Zoning Industrial

Interior Power 3 Phase Yes Power Amps 100 Sizes Floor Size

330m<sup>2</sup>