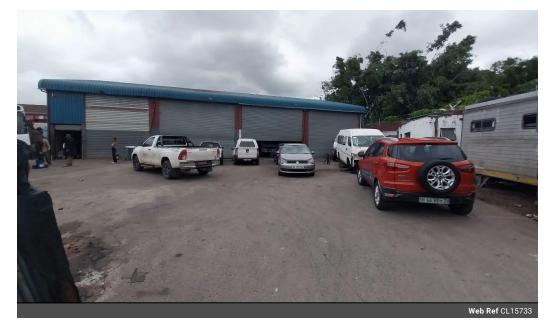

## Workshop "To Let"

Kopp Commercial is pleased to offer you this workshop space to let situated in Clairwood.

Total GLA 1214 square meters Workshop is 450 square meters Easy access for container trucks 4 x Roller-Shutter Doors 4.2m Height Eaves at 6m Rental: R45 000.00 excluding VAT Available with 1 month's notice

## Features

Zoning Industrial

Sizes

Floor Size 1,214m<sup>2</sup>